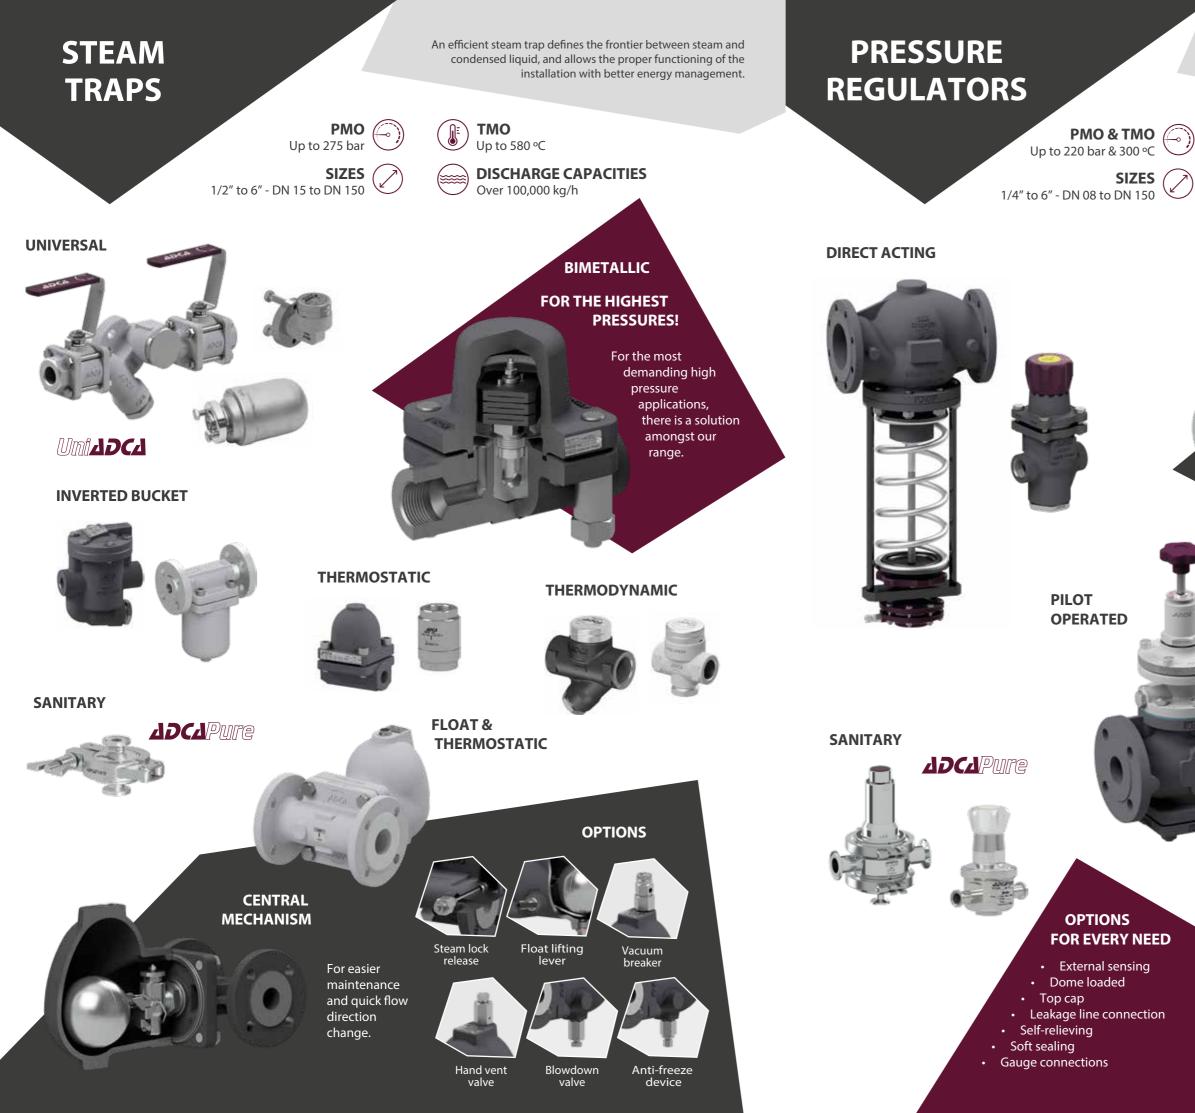

## **COMPLETE RANGE** FOR INDUSTRIAL FLUID SYSTEMS

We stand as a one-stop-shop with one of the largest ranges of steam equipment in the world, dedicated to virtually every industry.

An extensive range of pressure reducing (PRV) and sustaining (PS) valves for steam and other gases and liquids. Controlling pressure at the point of use and many other areas of the plant.