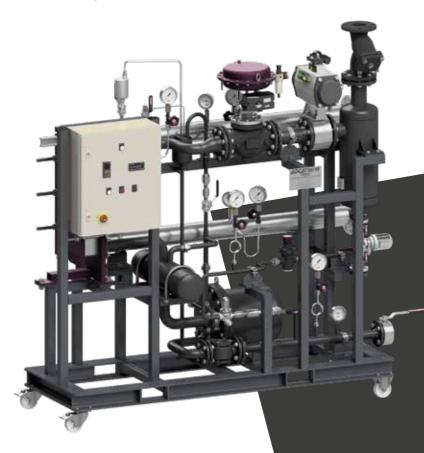

# SPECIAL EQUIPMENT

Our company name features "engineering" for a reason. We genuinely do have the knowledge, expertise and facilities in-house to develop tailor-made solutions that will improve our customer processes.

**DCA** Mat

UNITS

**CONDENSATE RECOVERY** 

### **INFINITE POSSIBILITIES**

- Mechanical or electrical condensate recovery units
- Flash steam heat recovery units
- Pressure reducing stations
- Heat transfer packages
- Sampling stations
- ...and many others

### PWHU PACKAGED WATER HEATING UNITS

Designed for instant hot water heating in a safe and efficient way, using steam as primary fluid. Built to meet application and space requirements in a plug and play pressure tested solution, reducing on-site labour and disruption time.